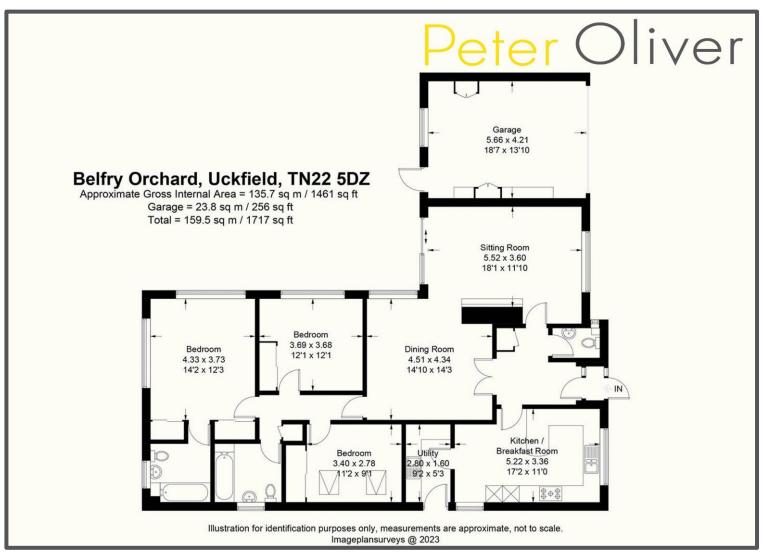

## Belfry Orchard, Uckfield, TN22 5DZ

- Large Detached Bungalow
- 3 Bedrooms, 2 Reception Rooms
- Kitchen/Breakfast Room & Utility
- Secluded Rear Garden
- Driveway & Garage
- Chain Free

EPC RATING

Current: Potential: 83 | B

## New Place, Uckfield, TN22 5DZ

This superb, detached bungalow is like a Tardis! Hidden away at the end of a quiet cul-de-sac, this impressive home is blessed with bright and spacious accommodation, boasting 3 double bedrooms and 2 big reception rooms. As soon as you enter the property via the porch you are greeted with an impressive entrance hall with doors leading off to all sides. The main living space is fairly open plan so could be used differently, but we have labelled as a lounge and separate dining room. To one side there is a kitchen/breakfast room which is ample for a large table and from this from this room there is even a separate utility room. The 3 bedrooms as mentioned previously are all double rooms, the main of which also has its own ensuite bathroom. There is a further family bathroom, and all the bedroom areas are to the rear of the building. To the side there is a double garage which is a useful space for storage (maybe even parking a car!) but could, subject to gaining the necessary consents, be converted into further living accommodation. The rear garden enjoys slabbed patio areas adjacent to the rear of the property with flower beds arranged at the boundaries stocked by a variety of mature hedges and plants providing a great deal of privacy and seclusion.