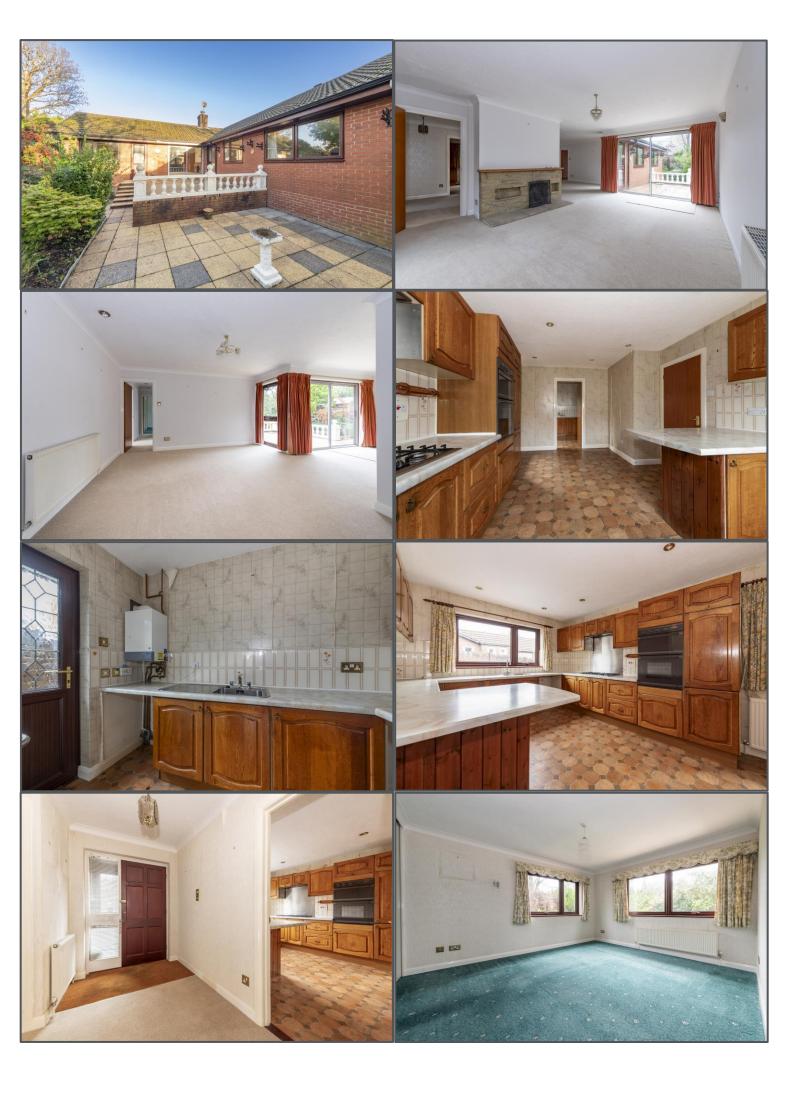

## New Place, Uckfield, TN22 5DZ

This superb, detached bungalow is like a Tardis! Hidden away at the end of a quiet cul-de-sac, this impressive home is blessed with bright and spacious accommodation, boasting 3 double bedrooms and 2 big reception rooms. As soon as you enter the property via the porch you are greeted with an impressive entrance hall with doors leading off to all sides. The main living space is fairly open plan so could be used differently, but we have labelled as a lounge and separate dining room. To one side there is a kitchen/breakfast room which is ample for a large table and from this from this room there is even a separate utility room. The 3 bedrooms as mentioned previously are all double rooms, the main of which also has its own ensuite bathroom. There is a further family bathroom, and all the bedroom areas are to the rear of the building. To the side there is a double garage which is a useful space for storage (maybe even parking a car!) but could, subject to gaining the necessary consents, be converted into further living accommodation. The rear garden enjoys slabbed patio areas adjacent to the rear of the property with flower beds arranged at the boundaries stocked by a variety of mature hedges and plants providing a great deal of privacy and seclusion.