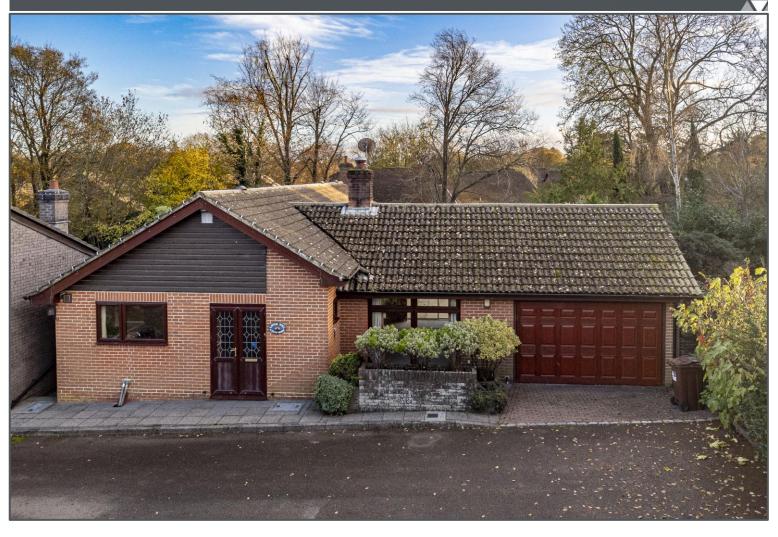

## Belfry Orchard, Uckfield, TN22 5DZ

- Large Detached Bungalow
- 3 Bedrooms, 2 Reception Rooms
- Kitchen/Breakfast Room & Utility
- Secluded Rear Garden
- Driveway & Garage
- Chain Free

EPC RATING

Current: Potential: 83 | B

## New Place, Uckfield, TN22 5DZ

This superb, detached bungalow is like a Tardis! Hidden away at the end of a quiet cul-de-sac, this impressive home is blessed with bright and spacious accommodation, boasting 3 double bedrooms and 2 big reception rooms. As soon as you enter the property via the porch you are greeted with an impressive entrance hall with doors leading off to all sides. The main living space is fairly open plan so could be used differently, but we have labelled as a lounge and separate dining room. To one side there is a kitchen/breakfast room which is ample for a large table and from this from this room there is even a separate utility room. The 3 bedrooms as mentioned previously are all double rooms, the main of which also has its own ensuite bathroom. There is a further family bathroom, and all the bedroom areas are to the rear of the building. To the side there is a double garage which is a useful space for storage (maybe even parking a car!) but could, subject to gaining the necessary consents, be converted into further living accommodation. The rear garden enjoys slabbed patio areas adjacent to the rear of the property with flower beds arranged at the boundaries stocked by a variety of mature hedges and plants providing a great deal of privacy and seclusion.